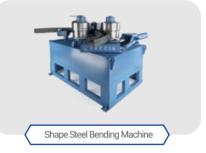

## **GENERAL WORKSHOP LAYOUT**

1. Steel Structure & Equipment Fabrication

2. AMECC GT Workshop

3. Nam Dinh Vu Modular Center

4. AMECC Nam Trieu Workshop

5. MS-AMECC Workshop

6. AMECC South Workshop

| No. | TYPE OF MACHINE - BRAND                                          | ORIGIN       | WATTAGE / QUANTITY              |
|-----|------------------------------------------------------------------|--------------|---------------------------------|
| А   | EQUIPMENT FOR PROCESSING AND MANUFACTURING                       |              |                                 |
| 01  | Laser Cutting Machine HLP-25120                                  | YAWEI        | 20KW                            |
| 02  | Laser Cutting Machine TL6020                                     | TAILIFT      | 20KW - Cutting thickness 100mm  |
| 03  | Plasma Cutting Machine CNC MAXPRO 200                            | HUGONG       | 3.5KW - Cutting thickness 16mm  |
| 04  | Plasma Cutting Machine CNC BN 4000                               | BRUCO        | 06 Machines                     |
| 05  | Steel Plate Bevelling Machine CNC HYPERCUT 4000                  | DAMA         | 03 Machines                     |
| 06  | Steel Beam/Profile Bevelling Machine CNC KR XH1500               | KARSY        | Bevelling types: I, V, X, Y, K  |
| 07  | Shape Steel Bending Machine W24S-500                             | QINYANG JULI | 15.000*1.500*600 mm             |
| 08  | Automatic Drilling and Sawing Machine Newrun 13 - Diamond 1300DT | KOTEC        | L250*3000; H400*3500; D250*2200 |
| 09  | Steel Plate Drilling Machine CNC 1640HH                          | TFI          | 20.000T/year                    |
| 10  | CNC Punching Machine CNC PP-103B                                 | SCM          | 03 Machines                     |
| 11  | Large Size Steel Plate Drilling Machine TACO-458HH-R-Plus        | TFI          | 04 Machines                     |
| 12  | 4 Shaft Plate Rolling Machine MCB3037                            | Davi         | 01 Machine                      |
| 13  | Beam Straightening Machine YJ-60B                                | Wuxi Hualian | 02 Machines                     |
| 14  | Built-Up Beam Assembling Machine NACO A-18JPH                    | TAIWAN       | 04 Machines                     |
| 15  | Shape Steel Bending Machine RCMI-170                             | FACON        | 04 Machines                     |
| 16  | Steel Angles Automatic Punching and Cutting Machine TAPM 1412    | SCM          | 02 Machines                     |
| 17  | CNC Steel Plate Bending Machine PBH 630T/6200                    | YAWEI        | 02 Machines                     |
| 18  | Steel Plate Bending Machine Inouse 80T-140T                      | Inouse       | 01 Machine                      |
| 19  | Steel Coil Processing Machine CHD -16.2000                       | HEDING       | 03 Machines                     |
| 20  | Automatic Pipe Processing Line                                   | Sakura       | 01 System                       |
| 21  | Automatic Grating Processing Line DSS-800X3-GT                   | Daichen      | 150.000 ID/year                 |