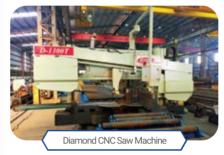

## **GENERAL WORKSHOP LAYOUT**

1. Steel Structure & Equipment Fabrication

2. AMECC GT Workshop

3. Nam Dinh Vu Modular Center

4. AMECC Nam Trieu Workshop

5. MS-AMECC Workshop

6. AMECC South Workshop

| No. | TYPE OF MACHINE - BRAND                                          | ORIGIN       | WATTAGE / QUANTITY              |
|-----|------------------------------------------------------------------|--------------|---------------------------------|
| А   | EQUIPMENT FOR PROCESSING AND MANUFACTURING                       |              |                                 |
| 01  | Laser Cutting Machine HLP-25120                                  | YAWEI        | 20KW                            |
| 02  | Laser Cutting Machine TL6020                                     | TAILIFT      | 20KW - Cutting thickness 100mm  |
| 03  | Plasma Cutting Machine CNC MAXPRO 200                            | HUGONG       | 3.5KW - Cutting thickness 16mm  |
| 04  | Plasma Cutting Machine CNC BN 4000                               | BRUCO        | 06 Machines                     |
| 05  | Steel Plate Bevelling Machine CNC HYPERCUT 4000                  | DAMA         | 03 Machines                     |
| 06  | Steel Beam/Profile Bevelling Machine CNC KR XH1500               | KARSY        | Bevelling types: I, V, X, Y, K  |
| 07  | Shape Steel Bending Machine W24S-500                             | QINYANG JULI | 15.000*1.500*600 mm             |
| 08  | Automatic Drilling and Sawing Machine Newrun 13 - Diamond 1300DT | KOTEC        | L250*3000; H400*3500; D250*2200 |
| 09  | Steel Plate Drilling Machine CNC 1640HH                          | TFI          | 20.000T/year                    |
| 10  | CNC Punching Machine CNC PP-103B                                 | SCM          | 03 Machines                     |
| 11  | Large Size Steel Plate Drilling Machine TACO-458HH-R-Plus        | TFI          | 04 Machines                     |
| 12  | 4 Shaft Plate Rolling Machine MCB3037                            | Davi         | 01 Machine                      |
| 13  | Beam Straightening Machine YJ-60B                                | Wuxi Hualian | 02 Machines                     |
| 14  | Built-Up Beam Assembling Machine NACO A-18JPH                    | TAIWAN       | 04 Machines                     |
| 15  | Shape Steel Bending Machine RCMI-170                             | FACON        | 04 Machines                     |
| 16  | Steel Angles Automatic Punching and Cutting Machine TAPM 1412    | SCM          | 02 Machines                     |
| 17  | CNC Steel Plate Bending Machine PBH 630T/6200                    | YAWEI        | 02 Machines                     |
| 18  | Steel Plate Bending Machine Inouse 80T-140T                      | Inouse       | 01 Machine                      |
| 19  | Steel Coil Processing Machine CHD -16.2000                       | HEDING       | 03 Machines                     |
| 20  | Automatic Pipe Processing Line                                   | Sakura       | 01 System                       |
| 21  | Automatic Grating Processing Line DSS-800X3-GT                   | Daichen      | 150.000 ID/year                 |

## **PHOTOS OF EQUIPMENTS**

AMECC is owning a wide range of machinery for steel structure fabrication, ensuring technical and safety requirement for fabricating steel structure for big projects such as thermal power plants, hydropower plants, cement plants, oil refinery plants. Besides, the company has measuring instruments, ultrasonic device with high precision, advanced modern machinery line for production with the aim to increase workshop's productivity on fabricating.