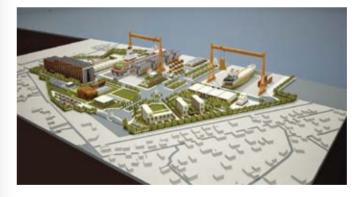

## **GENERAL WORKSHOP LAYOUT**

1. Steel Structure & Equipment Fabrication

2. AMECC GT Workshop

3. Nam Dinh Vu Modular Center

4. AMECC Nam Trieu Workshop

5. MS-AMECC Workshop

6. AMECC South Workshop

| No. | TYPE OF MACHINE - BRAND                                          | ORIGIN       | WATTAGE / QUANTITY              |
|-----|------------------------------------------------------------------|--------------|---------------------------------|
| А   | EQUIPMENT FOR PROCESSING AND MANUFACTURING                       |              |                                 |
| 01  | Laser Cutting Machine HLP-25120                                  | YAWEI        | 20KW                            |
| 02  | Laser Cutting Machine TL6020                                     | TAILIFT      | 20KW - Cutting thickness 100mm  |
| 03  | Plasma Cutting Machine CNC MAXPRO 200                            | HUGONG       | 3.5KW - Cutting thickness 16mm  |
| 04  | Plasma Cutting Machine CNC BN 4000                               | BRUCO        | 06 Machines                     |
| 05  | Steel Plate Bevelling Machine CNC HYPERCUT 4000                  | DAMA         | 03 Machines                     |
| 06  | Steel Beam/Profile Bevelling Machine CNC KR XH1500               | KARSY        | Bevelling types: I, V, X, Y, K  |
| 07  | Shape Steel Bending Machine W24S-500                             | QINYANG JULI | 15.000*1.500*600 mm             |
| 08  | Automatic Drilling and Sawing Machine Newrun 13 - Diamond 1300DT | KOTEC        | L250*3000; H400*3500; D250*2200 |
| 09  | Steel Plate Drilling Machine CNC 1640HH                          | TFI          | 20.000T/year                    |
| 10  | CNC Punching Machine CNC PP-103B                                 | SCM          | 03 Machines                     |
| 11  | Large Size Steel Plate Drilling Machine TACO-458HH-R-Plus        | TFI          | 04 Machines                     |
| 12  | 4 Shaft Plate Rolling Machine MCB3037                            | Davi         | 01 Machine                      |
| 13  | Beam Straightening Machine YJ-60B                                | Wuxi Hualian | 02 Machines                     |
| 14  | Built-Up Beam Assembling Machine NACO A-18JPH                    | TAIWAN       | 04 Machines                     |
| 15  | Shape Steel Bending Machine RCMI-170                             | FACON        | 04 Machines                     |
| 16  | Steel Angles Automatic Punching and Cutting Machine TAPM 1412    | SCM          | 02 Machines                     |
| 17  | CNC Steel Plate Bending Machine PBH 630T/6200                    | YAWEI        | 02 Machines                     |
| 18  | Steel Plate Bending Machine Inouse 80T-140T                      | Inouse       | 01 Machine                      |
| 19  | Steel Coil Processing Machine CHD -16.2000                       | HEDING       | 03 Machines                     |
| 20  | Automatic Pipe Processing Line                                   | Sakura       | 01 System                       |
| 21  | Automatic Grating Processing Line DSS-800X3-GT                   | Daichen      | 150.000 ID/year                 |