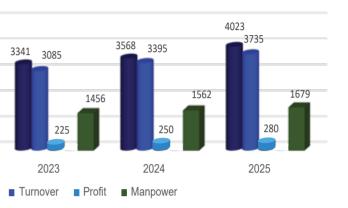

## **AMECC BUSINESS RESULTS**

(2016 - 2020)

Unit: Billions VND

## **AMECC BUSSINESS PLAN** (2021 - 2025)

**AMECC GROUP REVENUE 2025** 

Total revenue 9035

AMECC MYANMAR

AMECC SOUTH

Unit: Billions VND

**CE** EN 1090-3

06 || Website: www.amecc.com.vn