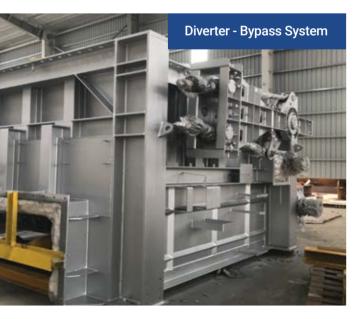

## **PHOTOS OF EQUIPMENTS**

AMECC is owning a wide range of machinery for steel structure fabrication, ensuring technical and safety requirement for fabricating steel structure for big projects such as thermal power plants, hydropower plants, cement plants, oil refinery plants. Besides, the company has measuring instruments, ultrasonic device with high precision, advanced modern machinery line for production with the aim to increase workshop's productivity on fabricating.

## 2. FABRICATION CAPACITY

With the orientation of being a professional manufacturer company, AMECC has invested in modern production lines, ensuring that the processing is always safe, meeting technical and quality standards and on time with high productivity.