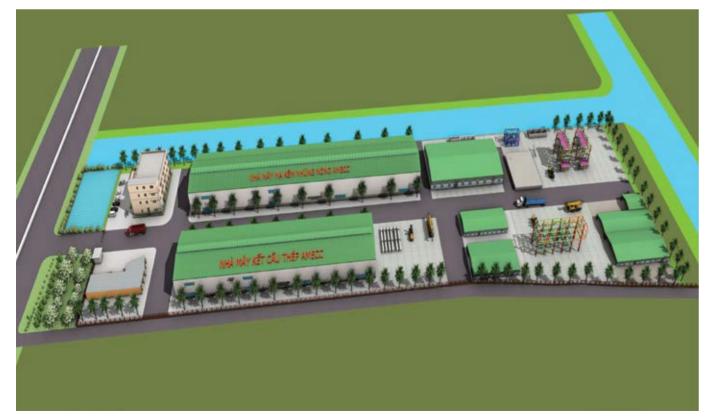

## **GENERAL WORKSHOP LAYOUT**

1. Steel Structure & Equipment Fabrication

2. AMECC GT Workshop

3. Nam Dinh Vu Modular Center

4. AMECC Nam Trieu Workshop

5. MS-AMECC Workshop

6. AMECC South Workshop

| No. | TYPE OF MACHINE - BRAND                                          | ORIGIN       | WATTAGE / QUANTITY              |
|-----|------------------------------------------------------------------|--------------|---------------------------------|
| А   | EQUIPMENT FOR PROCESSING AND MANUFACTURING                       |              |                                 |
| 01  | Laser Cutting Machine HLP-25120                                  | YAWEI        | 20KW                            |
| 02  | Laser Cutting Machine TL6020                                     | TAILIFT      | 20KW - Cutting thickness 100mm  |
| 03  | Plasma Cutting Machine CNC MAXPRO 200                            | HUGONG       | 3.5KW - Cutting thickness 16mm  |
| 04  | Plasma Cutting Machine CNC BN 4000                               | BRUCO        | 06 Machines                     |
| 05  | Steel Plate Bevelling Machine CNC HYPERCUT 4000                  | DAMA         | 03 Machines                     |
| 06  | Steel Beam/Profile Bevelling Machine CNC KR XH1500               | KARSY        | Bevelling types: I, V, X, Y, K  |
| 07  | Shape Steel Bending Machine W24S-500                             | QINYANG JULI | 15.000*1.500*600 mm             |
| 08  | Automatic Drilling and Sawing Machine Newrun 13 - Diamond 1300DT | KOTEC        | L250*3000; H400*3500; D250*2200 |
| 09  | Steel Plate Drilling Machine CNC 1640HH                          | TFI          | 20.000T/year                    |
| 10  | CNC Punching Machine CNC PP-103B                                 | SCM          | 03 Machines                     |
| 11  | Large Size Steel Plate Drilling Machine TACO-458HH-R-Plus        | TFI          | 04 Machines                     |
| 12  | 4 Shaft Plate Rolling Machine MCB3037                            | Davi         | 01 Machine                      |
| 13  | Beam Straightening Machine YJ-60B                                | Wuxi Hualian | 02 Machines                     |
| 14  | Built-Up Beam Assembling Machine NACO A-18JPH                    | TAIWAN       | 04 Machines                     |
| 15  | Shape Steel Bending Machine RCMI-170                             | FACON        | 04 Machines                     |
| 16  | Steel Angles Automatic Punching and Cutting Machine TAPM 1412    | SCM          | 02 Machines                     |
| 17  | CNC Steel Plate Bending Machine PBH 630T/6200                    | YAWEI        | 02 Machines                     |
| 18  | Steel Plate Bending Machine Inouse 80T-140T                      | Inouse       | 01 Machine                      |
| 19  | Steel Coil Processing Machine CHD -16.2000                       | HEDING       | 03 Machines                     |
| 20  | Automatic Pipe Processing Line                                   | Sakura       | 01 System                       |
| 21  | Automatic Grating Processing Line DSS-800X3-GT                   | Daichen      | 150.000 ID/year                 |