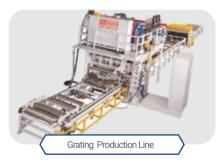

## **GENERAL WORKSHOP LAYOUT**

1. Steel Structure & Equipment Fabrication

2. AMECC GT Workshop

3. Nam Dinh Vu Modular Center

4. AMECC Nam Trieu Workshop

5. MS-AMECC Workshop

6. AMECC South Workshop

| No. | TYPE OF MACHINE - BRAND                                          | ORIGIN       | WATTAGE / QUANTITY              |
|-----|------------------------------------------------------------------|--------------|---------------------------------|
| А   | EQUIPMENT FOR PROCESSING AND MANUFACTURING                       |              |                                 |
| 01  | Laser Cutting Machine HLP-25120                                  | YAWEI        | 20KW                            |
| 02  | Laser Cutting Machine TL6020                                     | TAILIFT      | 20KW - Cutting thickness 100mm  |
| 03  | Plasma Cutting Machine CNC MAXPRO 200                            | HUGONG       | 3.5KW - Cutting thickness 16mm  |
| 04  | Plasma Cutting Machine CNC BN 4000                               | BRUCO        | 06 Machines                     |
| 05  | Steel Plate Bevelling Machine CNC HYPERCUT 4000                  | DAMA         | 03 Machines                     |
| 06  | Steel Beam/Profile Bevelling Machine CNC KR XH1500               | KARSY        | Bevelling types: I, V, X, Y, K  |
| 07  | Shape Steel Bending Machine W24S-500                             | QINYANG JULI | 15.000*1.500*600 mm             |
| 08  | Automatic Drilling and Sawing Machine Newrun 13 - Diamond 1300DT | KOTEC        | L250*3000; H400*3500; D250*2200 |
| 09  | Steel Plate Drilling Machine CNC 1640HH                          | TFI          | 20.000T/year                    |
| 10  | CNC Punching Machine CNC PP-103B                                 | SCM          | 03 Machines                     |
| 11  | Large Size Steel Plate Drilling Machine TACO-458HH-R-Plus        | TFI          | 04 Machines                     |
| 12  | 4 Shaft Plate Rolling Machine MCB3037                            | Davi         | 01 Machine                      |
| 13  | Beam Straightening Machine YJ-60B                                | Wuxi Hualian | 02 Machines                     |
| 14  | Built-Up Beam Assembling Machine NACO A-18JPH                    | TAIWAN       | 04 Machines                     |
| 15  | Shape Steel Bending Machine RCMI-170                             | FACON        | 04 Machines                     |
| 16  | Steel Angles Automatic Punching and Cutting Machine TAPM 1412    | SCM          | 02 Machines                     |
| 17  | CNC Steel Plate Bending Machine PBH 630T/6200                    | YAWEI        | 02 Machines                     |
| 18  | Steel Plate Bending Machine Inouse 80T-140T                      | Inouse       | 01 Machine                      |
| 19  | Steel Coil Processing Machine CHD -16.2000                       | HEDING       | 03 Machines                     |
| 20  | Automatic Pipe Processing Line                                   | Sakura       | 01 System                       |
| 21  | Automatic Grating Processing Line DSS-800X3-GT                   | Daichen      | 150.000 ID/year                 |

## GRATING

ISO

40 || Website: www.amecc.com.vn