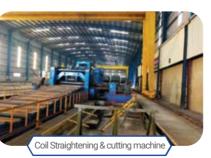

## **GENERAL WORKSHOP LAYOUT**

1. Steel Structure & Equipment Fabrication

2. AMECC GT Workshop

3. Nam Dinh Vu Modular Center

4. AMECC Nam Trieu Workshop

5. MS-AMECC Workshop

6. AMECC South Workshop

| No. | TYPE OF MACHINE - BRAND                                          | ORIGIN       | WATTAGE / QUANTITY              |
|-----|------------------------------------------------------------------|--------------|---------------------------------|
| А   | EQUIPMENT FOR PROCESSING AND MANUFACTURING                       |              |                                 |
| 01  | Laser Cutting Machine HLP-25120                                  | YAWEI        | 20KW                            |
| 02  | Laser Cutting Machine TL6020                                     | TAILIFT      | 20KW - Cutting thickness 100mm  |
| 03  | Plasma Cutting Machine CNC MAXPRO 200                            | HUGONG       | 3.5KW - Cutting thickness 16mm  |
| 04  | Plasma Cutting Machine CNC BN 4000                               | BRUCO        | 06 Machines                     |
| 05  | Steel Plate Bevelling Machine CNC HYPERCUT 4000                  | DAMA         | 03 Machines                     |
| 06  | Steel Beam/Profile Bevelling Machine CNC KR XH1500               | KARSY        | Bevelling types: I, V, X, Y, K  |
| 07  | Shape Steel Bending Machine W24S-500                             | QINYANG JULI | 15.000*1.500*600 mm             |
| 08  | Automatic Drilling and Sawing Machine Newrun 13 - Diamond 1300DT | KOTEC        | L250*3000; H400*3500; D250*2200 |
| 09  | Steel Plate Drilling Machine CNC 1640HH                          | TFI          | 20.000T/year                    |
| 10  | CNC Punching Machine CNC PP-103B                                 | SCM          | 03 Machines                     |
| 11  | Large Size Steel Plate Drilling Machine TACO-458HH-R-Plus        | TFI          | 04 Machines                     |
| 12  | 4 Shaft Plate Rolling Machine MCB3037                            | Davi         | 01 Machine                      |
| 13  | Beam Straightening Machine YJ-60B                                | Wuxi Hualian | 02 Machines                     |
| 14  | Built-Up Beam Assembling Machine NACO A-18JPH                    | TAIWAN       | 04 Machines                     |
| 15  | Shape Steel Bending Machine RCMI-170                             | FACON        | 04 Machines                     |
| 16  | Steel Angles Automatic Punching and Cutting Machine TAPM 1412    | SCM          | 02 Machines                     |
| 17  | CNC Steel Plate Bending Machine PBH 630T/6200                    | YAWEI        | 02 Machines                     |
| 18  | Steel Plate Bending Machine Inouse 80T-140T                      | Inouse       | 01 Machine                      |
| 19  | Steel Coil Processing Machine CHD -16.2000                       | HEDING       | 03 Machines                     |
| 20  | Automatic Pipe Processing Line                                   | Sakura       | 01 System                       |
| 21  | Automatic Grating Processing Line DSS-800X3-GT                   | Daichen      | 150.000 ID/year                 |

## **PHOTOS OF EQUIPMENTS**

AMECC is owning a wide range of machinery for steel structure fabrication, ensuring technical and safety requirement for fabricating steel structure for big projects such as thermal power plants, hydropower plants, cement plants, oil refinery plants. Besides, the company has measuring instruments, ultrasonic device with high precision, advanced modern machinery line for production with the aim to increase workshop's productivity on fabricating.