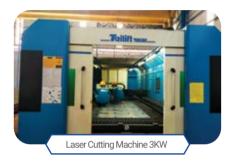

## **GENERAL WORKSHOP LAYOUT**

1. Steel Structure & Equipment Fabrication

2. AMECC GT Workshop

3. Nam Dinh Vu Modular Center

4. AMECC Nam Trieu Workshop

5. MS-AMECC Workshop

6. AMECC South Workshop

| No. | TYPE OF MACHINE - BRAND                                          | ORIGIN       | WATTAGE / QUANTITY              |
|-----|------------------------------------------------------------------|--------------|---------------------------------|
| А   | EQUIPMENT FOR PROCESSING AND MANUFACTURING                       |              |                                 |
| 01  | Laser Cutting Machine HLP-25120                                  | YAWEI        | 20KW                            |
| 02  | Laser Cutting Machine TL6020                                     | TAILIFT      | 20KW - Cutting thickness 100mm  |
| 03  | Plasma Cutting Machine CNC MAXPRO 200                            | HUGONG       | 3.5KW - Cutting thickness 16mm  |
| 04  | Plasma Cutting Machine CNC BN 4000                               | BRUCO        | 06 Machines                     |
| 05  | Steel Plate Bevelling Machine CNC HYPERCUT 4000                  | DAMA         | 03 Machines                     |
| 06  | Steel Beam/Profile Bevelling Machine CNC KR XH1500               | KARSY        | Bevelling types: I, V, X, Y, K  |
| 07  | Shape Steel Bending Machine W24S-500                             | QINYANG JULI | 15.000*1.500*600 mm             |
| 08  | Automatic Drilling and Sawing Machine Newrun 13 - Diamond 1300DT | KOTEC        | L250*3000; H400*3500; D250*2200 |
| 09  | Steel Plate Drilling Machine CNC 1640HH                          | TFI          | 20.000T/year                    |
| 10  | CNC Punching Machine CNC PP-103B                                 | SCM          | 03 Machines                     |
| 11  | Large Size Steel Plate Drilling Machine TACO-458HH-R-Plus        | TFI          | 04 Machines                     |
| 12  | 4 Shaft Plate Rolling Machine MCB3037                            | Davi         | 01 Machine                      |
| 13  | Beam Straightening Machine YJ-60B                                | Wuxi Hualian | 02 Machines                     |
| 14  | Built-Up Beam Assembling Machine NACO A-18JPH                    | TAIWAN       | 04 Machines                     |
| 15  | Shape Steel Bending Machine RCMI-170                             | FACON        | 04 Machines                     |
| 16  | Steel Angles Automatic Punching and Cutting Machine TAPM 1412    | SCM          | 02 Machines                     |
| 17  | CNC Steel Plate Bending Machine PBH 630T/6200                    | YAWEI        | 02 Machines                     |
| 18  | Steel Plate Bending Machine Inouse 80T-140T                      | Inouse       | 01 Machine                      |
| 19  | Steel Coil Processing Machine CHD -16.2000                       | HEDING       | 03 Machines                     |
| 20  | Automatic Pipe Processing Line                                   | Sakura       | 01 System                       |
| 21  | Automatic Grating Processing Line DSS-800X3-GT                   | Daichen      | 150.000 ID/year                 |

## **PHOTOS OF EQUIPMENTS**

AMECC is owning a wide range of machinery for steel structure fabrication, ensuring technical and safety requirement for fabricating steel structure for big projects such as thermal power plants, hydropower plants, cement plants, oil refinery plants. Besides, the company has measuring instruments, ultrasonic device with high precision, advanced modern machinery line for production with the aim to increase workshop's productivity on fabricating.