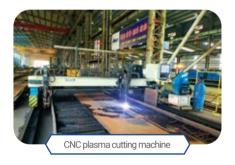

## **GENERAL WORKSHOP LAYOUT**

1. Steel Structure & Equipment Fabrication

2. AMECC GT Workshop

3. Nam Dinh Vu Modular Center

4. AMECC Nam Trieu Workshop

5. MS-AMECC Workshop

6. AMECC South Workshop

| No. | TYPE OF MACHINE - BRAND                                          | ORIGIN       | WATTAGE / QUANTITY              |
|-----|------------------------------------------------------------------|--------------|---------------------------------|
| А   | EQUIPMENT FOR PROCESSING AND MANUFACTURING                       |              |                                 |
| 01  | Laser Cutting Machine HLP-25120                                  | YAWEI        | 20KW                            |
| 02  | Laser Cutting Machine TL6020                                     | TAILIFT      | 20KW - Cutting thickness 100mm  |
| 03  | Plasma Cutting Machine CNC MAXPRO 200                            | HUGONG       | 3.5KW - Cutting thickness 16mm  |
| 04  | Plasma Cutting Machine CNC BN 4000                               | BRUCO        | 06 Machines                     |
| 05  | Steel Plate Bevelling Machine CNC HYPERCUT 4000                  | DAMA         | 03 Machines                     |
| 06  | Steel Beam/Profile Bevelling Machine CNC KR XH1500               | KARSY        | Bevelling types: I, V, X, Y, K  |
| 07  | Shape Steel Bending Machine W24S-500                             | QINYANG JULI | 15.000*1.500*600 mm             |
| 08  | Automatic Drilling and Sawing Machine Newrun 13 - Diamond 1300DT | KOTEC        | L250*3000; H400*3500; D250*2200 |
| 09  | Steel Plate Drilling Machine CNC 1640HH                          | TFI          | 20.000T/year                    |
| 10  | CNC Punching Machine CNC PP-103B                                 | SCM          | 03 Machines                     |
| 11  | Large Size Steel Plate Drilling Machine TACO-458HH-R-Plus        | TFI          | 04 Machines                     |
| 12  | 4 Shaft Plate Rolling Machine MCB3037                            | Davi         | 01 Machine                      |
| 13  | Beam Straightening Machine YJ-60B                                | Wuxi Hualian | 02 Machines                     |
| 14  | Built-Up Beam Assembling Machine NACO A-18JPH                    | TAIWAN       | 04 Machines                     |
| 15  | Shape Steel Bending Machine RCMI-170                             | FACON        | 04 Machines                     |
| 16  | Steel Angles Automatic Punching and Cutting Machine TAPM 1412    | SCM          | 02 Machines                     |
| 17  | CNC Steel Plate Bending Machine PBH 630T/6200                    | YAWEI        | 02 Machines                     |
| 18  | Steel Plate Bending Machine Inouse 80T-140T                      | Inouse       | 01 Machine                      |
| 19  | Steel Coil Processing Machine CHD -16.2000                       | HEDING       | 03 Machines                     |
| 20  | Automatic Pipe Processing Line                                   | Sakura       | 01 System                       |
| 21  | Automatic Grating Processing Line DSS-800X3-GT                   | Daichen      | 150.000 ID/year                 |

## **PHOTOS OF EQUIPMENTS**

AMECC is owning a wide range of machinery for steel structure fabrication, ensuring technical and safety requirement for fabricating steel structure for big projects such as thermal power plants, hydropower plants, cement plants, oil refinery plants. Besides, the company has measuring instruments, ultrasonic device with high precision, advanced modern machinery line for production with the aim to increase workshop's productivity on fabricating.