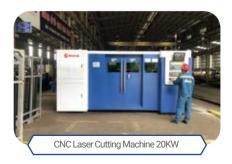

## **GENERAL WORKSHOP LAYOUT**

1. Steel Structure & Equipment Fabrication

2. AMECC GT Workshop

3. Nam Dinh Vu Modular Center

4. AMECC Nam Trieu Workshop

5. MS-AMECC Workshop

6. AMECC South Workshop

| No. | TYPE OF MACHINE - BRAND                                          | ORIGIN       | WATTAGE / QUANTITY              |
|-----|------------------------------------------------------------------|--------------|---------------------------------|
| А   | EQUIPMENT FOR PROCESSING AND MANUFACTURING                       |              |                                 |
| 01  | Laser Cutting Machine HLP-25120                                  | YAWEI        | 20KW                            |
| 02  | Laser Cutting Machine TL6020                                     | TAILIFT      | 20KW - Cutting thickness 100mm  |
| 03  | Plasma Cutting Machine CNC MAXPRO 200                            | HUGONG       | 3.5KW - Cutting thickness 16mm  |
| 04  | Plasma Cutting Machine CNC BN 4000                               | BRUCO        | 06 Machines                     |
| 05  | Steel Plate Bevelling Machine CNC HYPERCUT 4000                  | DAMA         | 03 Machines                     |
| 06  | Steel Beam/Profile Bevelling Machine CNC KR XH1500               | KARSY        | Bevelling types: I, V, X, Y, K  |
| 07  | Shape Steel Bending Machine W24S-500                             | QINYANG JULI | 15.000*1.500*600 mm             |
| 08  | Automatic Drilling and Sawing Machine Newrun 13 - Diamond 1300DT | KOTEC        | L250*3000; H400*3500; D250*2200 |
| 09  | Steel Plate Drilling Machine CNC 1640HH                          | TFI          | 20.000T/year                    |
| 10  | CNC Punching Machine CNC PP-103B                                 | SCM          | 03 Machines                     |
| 11  | Large Size Steel Plate Drilling Machine TACO-458HH-R-Plus        | TFI          | 04 Machines                     |
| 12  | 4 Shaft Plate Rolling Machine MCB3037                            | Davi         | 01 Machine                      |
| 13  | Beam Straightening Machine YJ-60B                                | Wuxi Hualian | 02 Machines                     |
| 14  | Built-Up Beam Assembling Machine NACO A-18JPH                    | TAIWAN       | 04 Machines                     |
| 15  | Shape Steel Bending Machine RCMI-170                             | FACON        | 04 Machines                     |
| 16  | Steel Angles Automatic Punching and Cutting Machine TAPM 1412    | SCM          | 02 Machines                     |
| 17  | CNC Steel Plate Bending Machine PBH 630T/6200                    | YAWEI        | 02 Machines                     |
| 18  | Steel Plate Bending Machine Inouse 80T-140T                      | Inouse       | 01 Machine                      |
| 19  | Steel Coil Processing Machine CHD -16.2000                       | HEDING       | 03 Machines                     |
| 20  | Automatic Pipe Processing Line                                   | Sakura       | 01 System                       |
| 21  | Automatic Grating Processing Line DSS-800X3-GT                   | Daichen      | 150.000 ID/year                 |