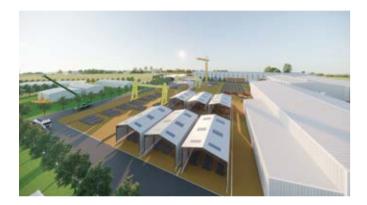

## **GENERAL WORKSHOP LAYOUT**

1. Steel Structure & Equipment Fabrication

2. AMECC GT Workshop

3. Nam Dinh Vu Modular Center

4. AMECC Nam Trieu Workshop

5. MS-AMECC Workshop

6. AMECC South Workshop

| No. | TYPE OF MACHINE - BRAND                                          | ORIGIN       | WATTAGE / QUANTITY              |
|-----|------------------------------------------------------------------|--------------|---------------------------------|
| А   | EQUIPMENT FOR PROCESSING AND MANUFACTURING                       |              |                                 |
| 01  | Laser Cutting Machine HLP-25120                                  | YAWEI        | 20KW                            |
| 02  | Laser Cutting Machine TL6020                                     | TAILIFT      | 20KW - Cutting thickness 100mm  |
| 03  | Plasma Cutting Machine CNC MAXPRO 200                            | HUGONG       | 3.5KW - Cutting thickness 16mm  |
| 04  | Plasma Cutting Machine CNC BN 4000                               | BRUCO        | 06 Machines                     |
| 05  | Steel Plate Bevelling Machine CNC HYPERCUT 4000                  | DAMA         | 03 Machines                     |
| 06  | Steel Beam/Profile Bevelling Machine CNC KR XH1500               | KARSY        | Bevelling types: I, V, X, Y, K  |
| 07  | Shape Steel Bending Machine W24S-500                             | QINYANG JULI | 15.000*1.500*600 mm             |
| 08  | Automatic Drilling and Sawing Machine Newrun 13 - Diamond 1300DT | KOTEC        | L250*3000; H400*3500; D250*2200 |
| 09  | Steel Plate Drilling Machine CNC 1640HH                          | TFI          | 20.000T/year                    |
| 10  | CNC Punching Machine CNC PP-103B                                 | SCM          | 03 Machines                     |
| 11  | Large Size Steel Plate Drilling Machine TACO-458HH-R-Plus        | TFI          | 04 Machines                     |
| 12  | 4 Shaft Plate Rolling Machine MCB3037                            | Davi         | 01 Machine                      |
| 13  | Beam Straightening Machine YJ-60B                                | Wuxi Hualian | 02 Machines                     |
| 14  | Built-Up Beam Assembling Machine NACO A-18JPH                    | TAIWAN       | 04 Machines                     |
| 15  | Shape Steel Bending Machine RCMI-170                             | FACON        | 04 Machines                     |
| 16  | Steel Angles Automatic Punching and Cutting Machine TAPM 1412    | SCM          | 02 Machines                     |
| 17  | CNC Steel Plate Bending Machine PBH 630T/6200                    | YAWEI        | 02 Machines                     |
| 18  | Steel Plate Bending Machine Inouse 80T-140T                      | Inouse       | 01 Machine                      |
| 19  | Steel Coil Processing Machine CHD -16.2000                       | HEDING       | 03 Machines                     |
| 20  | Automatic Pipe Processing Line                                   | Sakura       | 01 System                       |
| 21  | Automatic Grating Processing Line DSS-800X3-GT                   | Daichen      | 150.000 ID/year                 |