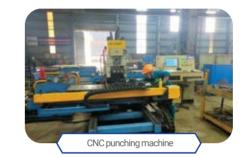

## **GENERAL WORKSHOP LAYOUT**

1. Steel Structure & Equipment Fabrication

2. AMECC GT Workshop

3. Nam Dinh Vu Modular Center

4. AMECC Nam Trieu Workshop

5. MS-AMECC Workshop

6. AMECC South Workshop

| No. | TYPE OF MACHINE - BRAND                                          | ORIGIN       | WATTAGE / QUANTITY              |
|-----|------------------------------------------------------------------|--------------|---------------------------------|
| А   | EQUIPMENT FOR PROCESSING AND MANUFACTURING                       |              |                                 |
| 01  | Laser Cutting Machine HLP-25120                                  | YAWEI        | 20KW                            |
| 02  | Laser Cutting Machine TL6020                                     | TAILIFT      | 20KW - Cutting thickness 100mm  |
| 03  | Plasma Cutting Machine CNC MAXPRO 200                            | HUGONG       | 3.5KW - Cutting thickness 16mm  |
| 04  | Plasma Cutting Machine CNC BN 4000                               | BRUCO        | 06 Machines                     |
| 05  | Steel Plate Bevelling Machine CNC HYPERCUT 4000                  | DAMA         | 03 Machines                     |
| 06  | Steel Beam/Profile Bevelling Machine CNC KR XH1500               | KARSY        | Bevelling types: I, V, X, Y, K  |
| 07  | Shape Steel Bending Machine W24S-500                             | QINYANG JULI | 15.000*1.500*600 mm             |
| 08  | Automatic Drilling and Sawing Machine Newrun 13 - Diamond 1300DT | KOTEC        | L250*3000; H400*3500; D250*2200 |
| 09  | Steel Plate Drilling Machine CNC 1640HH                          | TFI          | 20.000T/year                    |
| 10  | CNC Punching Machine CNC PP-103B                                 | SCM          | 03 Machines                     |
| 11  | Large Size Steel Plate Drilling Machine TACO-458HH-R-Plus        | TFI          | 04 Machines                     |
| 12  | 4 Shaft Plate Rolling Machine MCB3037                            | Davi         | 01 Machine                      |
| 13  | Beam Straightening Machine YJ-60B                                | Wuxi Hualian | 02 Machines                     |
| 14  | Built-Up Beam Assembling Machine NACO A-18JPH                    | TAIWAN       | 04 Machines                     |
| 15  | Shape Steel Bending Machine RCMI-170                             | FACON        | 04 Machines                     |
| 16  | Steel Angles Automatic Punching and Cutting Machine TAPM 1412    | SCM          | 02 Machines                     |
| 17  | CNC Steel Plate Bending Machine PBH 630T/6200                    | YAWEI        | 02 Machines                     |
| 18  | Steel Plate Bending Machine Inouse 80T-140T                      | Inouse       | 01 Machine                      |
| 19  | Steel Coil Processing Machine CHD -16.2000                       | HEDING       | 03 Machines                     |
| 20  | Automatic Pipe Processing Line                                   | Sakura       | 01 System                       |
| 21  | Automatic Grating Processing Line DSS-800X3-GT                   | Daichen      | 150.000 ID/year                 |

## **PHOTOS OF EQUIPMENTS**

AMECC is owning a wide range of machinery for steel structure fabrication, ensuring technical and safety requirement for fabricating steel structure for big projects such as thermal power plants, hydropower plants, cement plants, oil refinery plants. Besides, the company has measuring instruments, ultrasonic device with high precision, advanced modern machinery line for production with the aim to increase workshop's productivity on fabricating.