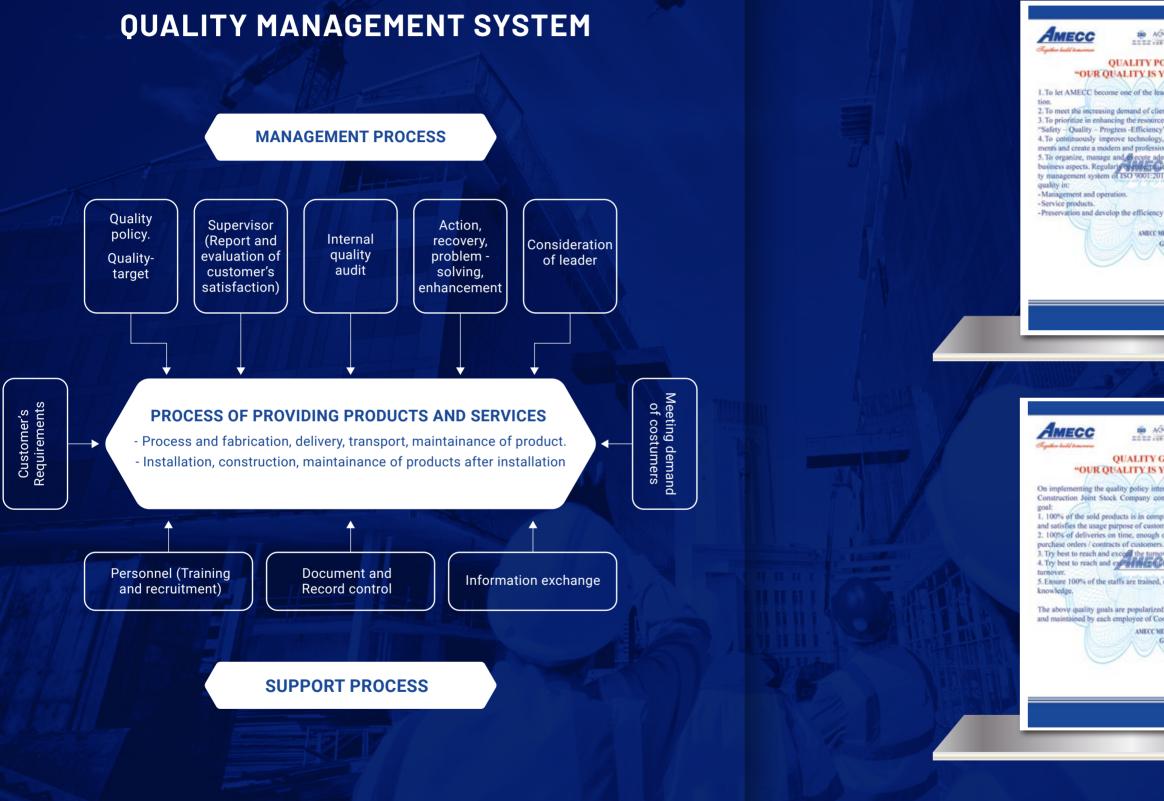

#### QUALITY GOAL "OUR QUALITY IS YOUR TRUST"

On implementing the quality policy intended, AMECC Mechanical Construction Joint Stock Company commits to reach the quality

1. 100% of the sold products is in compliance to the specifications and satisfies the usage purpose of customers. 2. 100% of deliveries on time, enough on quantity, types as in the

Try best to reach and exceed the turnover target.
Try best to reach and exceed the turnover target.
Try best to reach and exceed the turnover target of 10%-15% of the

5. Ensure 100% of the staffs are trained, equipped with professional

The above quality goals are popularized, understood, implemented and maintained by each employee of Company. AMECC MECHANICAL CONSTRUCTION 25C

GENERAL DIRECTOR

ISO

45001:2018