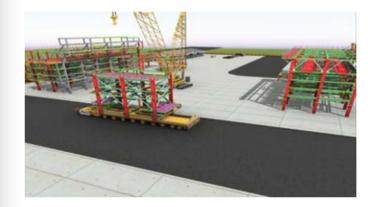

| 51       |
| 02  | AMECC 1                        | 139      |
| 03  | AMECC 2                        | 217      |
| D   | SUBSIDIARIES                   | 184      |
| 01  | AMECC MYANMAR                  | 58       |
| 02  | AMECC WEISHENG                 | 44       |
| 03  | AMECC SOUTH                    | 82       |
| Е   | REPRESENTATIVES                | 10       |
| 01  | HANOI OFFICE                   | 05       |
| 02  | HOCHIMINH OFFICE               | 05       |
|     | TOTAL                          | 1556     |
|     | In which: INDIRECT             | 300      |
|     | DIRECT                         | 1250     |













## **GENERAL WORKSHOP LAYOUT**

1. Steel Structure & Equipment Fabrication









2. AMECC GT Workshop



3. Nam Dinh Vu Modular Center





4. AMECC Nam Trieu Workshop



5. MS-AMECC Workshop













6. AMECC South Workshop





















| No. | TYPE OF MACHINE - BRAND                                          | ORIGIN       | WATTAGE / QUANTITY              |
|-----|------------------------------------------------------------------|--------------|---------------------------------|
| А   | EQUIPMENT FOR PROCESSING AND MANUFACTURING                       |              |                                 |
| 01  | Laser Cutting Machine HLP-25120                                  | YAWEI        | 20KW                            |
| 02  | Laser Cutting Machine TL6020                                     | TAILIFT      | 20KW - Cutting thickness 100mm  |
| 03  | Plasma Cutting Machine CNC MAXPRO 200