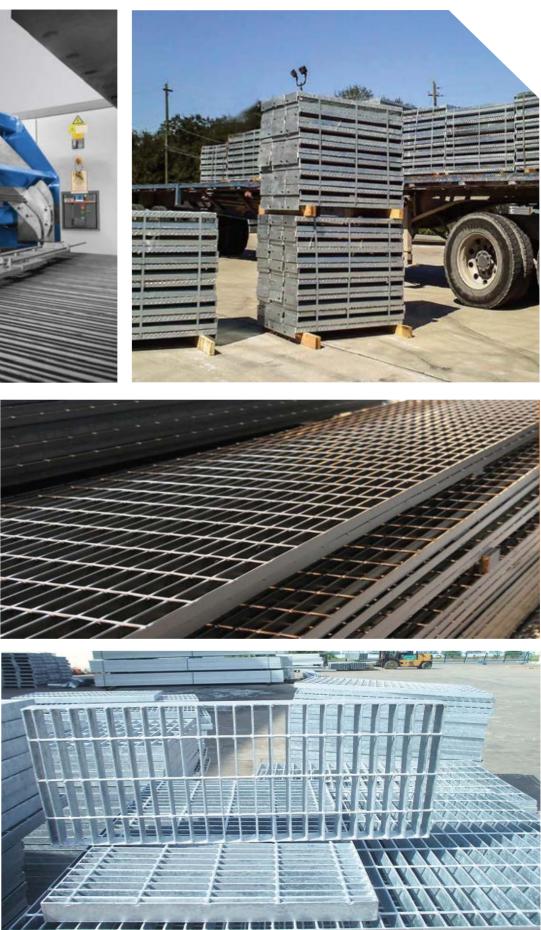

## **PHOTOS OF EQUIPMENTS**

AMECC is owning a wide range of machinery for steel structure fabrication, ensuring technical and safety requirement for fabricating steel structure for big projects such as thermal power plants, hydropower plants, cement plants, oil refinery plants. Besides, the company has measuring instruments, ultrasonic device with high precision, advanced modern machinery line for production with the aim to increase workshop's productivity on fabricating.

eam straightening machine

FabTro

Р

ISO

9001:2015