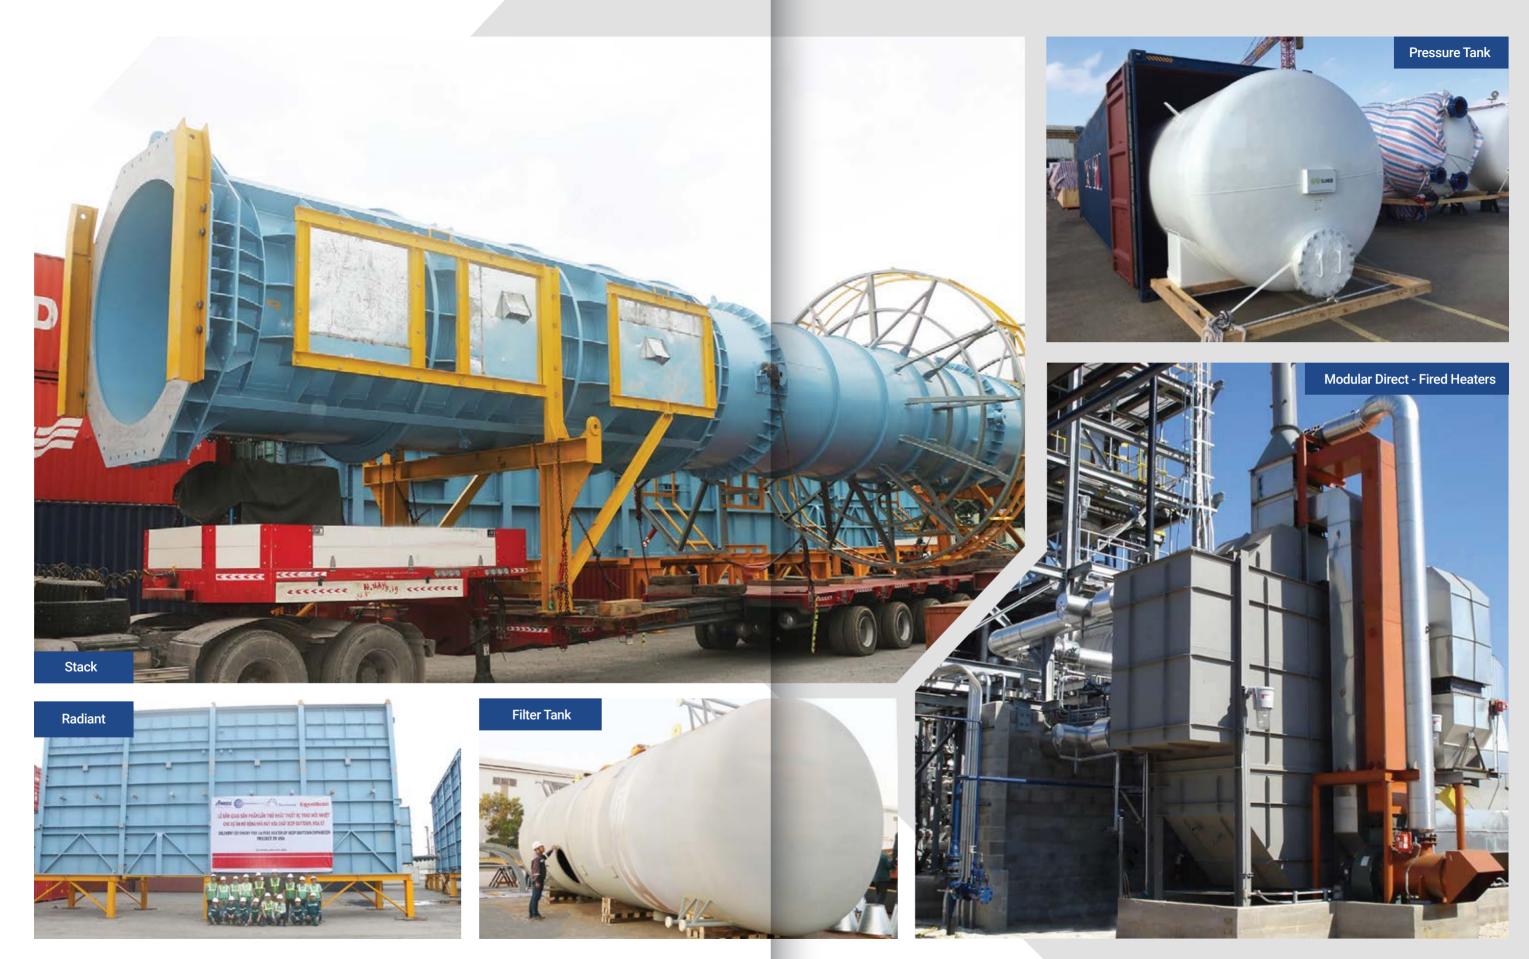

## **PHOTOS OF EQUIPMENTS**

AMECC is owning a wide range of machinery for steel structure fabrication, ensuring technical and safety requirement for fabricating steel structure for big projects such as thermal power plants, hydropower plants, cement plants, oil refinery plants. Besides, the company has measuring instruments, ultrasonic device with high precision, advanced modern machinery line for production with the aim to increase workshop's productivity on fabricating.

## 2. FABRICATION CAPACITY

With the orientation of being a professional manufacturer company, AMECC has invested in modern production lines, ensuring that the processing is always safe, meeting technical and quality standards and on time with high productivity.