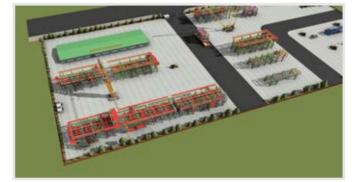

## **GENERAL WORKSHOP LAYOUT**

1. Steel Structure & Equipment Fabrication

2. AMECC GT Workshop

3. Nam Dinh Vu Modular Center

4. AMECC Nam Trieu Workshop

5. MS-AMECC Workshop

6. AMECC South Workshop

| No. | TYPE OF MACHINE - BRAND                                          | ORIGIN       | WATTAGE / QUANTITY              |
|-----|------------------------------------------------------------------|--------------|---------------------------------|
| А   | EQUIPMENT FOR PROCESSING AND MANUFACTURING                       |              |                                 |
| 01  | Laser Cutting Machine HLP-25120                                  | YAWEI        | 20KW                            |
| 02  | Laser Cutting Machine TL6020                                     | TAILIFT      | 20KW - Cutting thickness 100mm  |
| 03  | Plasma Cutting Machine CNC MAXPRO 200                            | HUGONG       | 3.5KW - Cutting thickness 16mm  |
| 04  | Plasma Cutting Machine CNC BN 4000                               | BRUCO        | 06 Machines                     |
| 05  | Steel Plate Bevelling Machine CNC HYPERCUT 4000                  | DAMA         | 03 Machines                     |
| 06  | Steel Beam/Profile Bevelling Machine CNC KR XH1500               | KARSY        | Bevelling types: I, V, X, Y, K  |
| 07  | Shape Steel Bending Machine W24S-500                             | QINYANG JULI | 15.000*1.500*600 mm             |
| 08  | Automatic Drilling and Sawing Machine Newrun 13 - Diamond 1300DT | KOTEC        | L250*3000; H400*3500; D250*2200 |
| 09  | Steel Plate Drilling Machine CNC 1640HH                          | TFI          | 20.000T/year                    |
| 10  | CNC Punching Machine CNC PP-103B                                 | SCM          | 03 Machines                     |
| 11  | Large Size Steel Plate Drilling Machine TACO-458HH-R-Plus        | TFI          | 04 Machines                     |
| 12  | 4 Shaft Plate Rolling Machine MCB3037                            | Davi         | 01 Machine                      |
| 13  | Beam Straightening Machine YJ-60B                                | Wuxi Hualian | 02 Machines                     |
| 14  | Built-Up Beam Assembling Machine NACO A-18JPH                    | TAIWAN       | 04 Machines                     |
| 15  | Shape Steel Bending Machine RCMI-170                             | FACON        | 04 Machines                     |
| 16  | Steel Angles Automatic Punching and Cutting Machine TAPM 1412    | SCM          | 02 Machines                     |
| 17  | CNC Steel Plate Bending Machine PBH 630T/6200                    | YAWEI        | 02 Machines                     |
| 18  | Steel Plate Bending Machine Inouse 80T-140T                      | Inouse       | 01 Machine                      |
| 19  | Steel Coil Processing Machine CHD -16.2000                       | HEDING       | 03 Machines                     |
| 20  | Automatic Pipe Processing Line                                   | Sakura       | 01 System                       |
| 21  | Automatic Grating Processing Line DSS-800X3-GT                   | Daichen      | 150.000 ID/year                 |