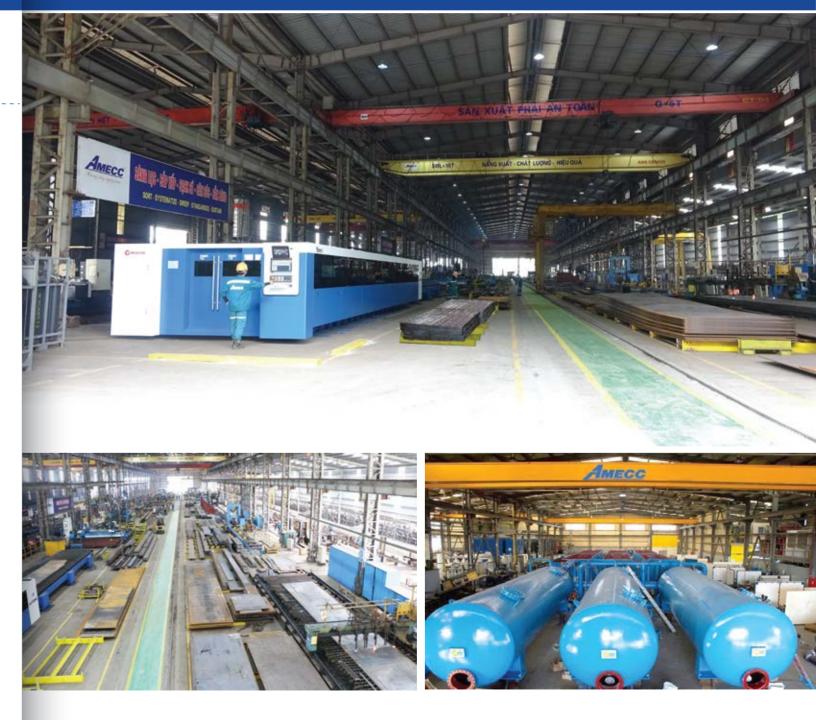

## **PHOTOS OF EQUIPMENTS**

AMECC is owning a wide range of machinery for steel structure fabrication, ensuring technical and safety requirement for fabricating steel structure for big projects such as thermal power plants, hydropower plants, cement plants, oil refinery plants. Besides, the company has measuring instruments, ultrasonic device with high precision, advanced modern machinery line for production with the aim to increase workshop's productivity on fabricating.

## 2. FABRICATION CAPACITY

With the orientation of being a professional manufacturer company, AMECC has invested in modern production lines, ensuring that the processing is always safe, meeting technical and quality standards and on time with high productivity.