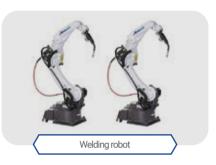

| No. | TYPE OF MACHINE - BRAND                   | ORIGIN             | WATTAGE / QUANTITY |
|-----|-------------------------------------------|--------------------|--------------------|
| в   | WELDING EQUIPMENT                         |                    |                    |
| 01  | Automatic Beam Welding Machine GBL 4000   | Bruco              |                    |
| 02  | Automatic Pipe Welding Machine Pipefab    | LINCOLN            | 03 Machines        |
| 03  | Automatic Beam Welding Machine Naco Saw 4 | Naco Saw           | 05 Machines        |
| 04  | Automatic Beam Welding Machine 1000A      | LINCOLN            | 04 Machines        |
| 05  | Welding Robot (TIG - MIG - MAG - Laser)   | USA; JAPAN; TAIWAN | 02 Machines        |
| С   | LIFTING EQUIPMENT                         |                    |                    |
| 01  | Gantry Crane with Lifting Magnet 5T - 50T | GER; JAPAN; KOREA  | Over 600           |
| 02  | Tower Crane                               | TAIWAN; SWEDEN     | 56 Pcs             |
| 03  | Mobile/Telescopic Crane                   | Kato               | 02 Pcs             |
| 04  | Mobile/Telescopic Crane                   | Zoomlion           | 25T                |
| 05  | Mobile/Telescopic Crane                   | Sany               | 50T                |
| 06  | Mobile/Telescopic Crane                   | Zoomlion           | 130T               |
| 07  | Crawler Crane ZCC 9800W                   | Zoomlion           | 800T               |
| 08  | Boom Truck                                | Huyndai            | 15T                |
| 09  | Trailer Truck                             | Howo               | 04 Pcs             |
| 10  | Closed Van Truck                          | Thaco              | 02 Pcs             |
| D   | BLASTING MACHINE                          |                    |                    |
| 01  | Automatic Blasting Machine                | TAIWAN             | 05 Systems         |
| 02  | Manual Blasting Machine                   | TAIWAN             | 09 Systems         |
| 03  | Inverter Air Compressor                   | JAPAN; TAIWAN      | 08 Systems         |