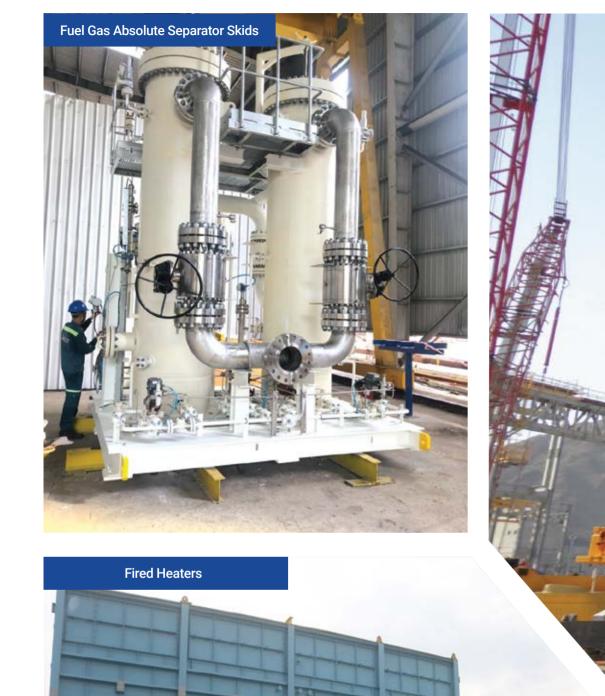

## **PHOTOS OF EQUIPMENTS**

AMECC is owning a wide range of machinery for steel structure fabrication, ensuring technical and safety requirement for fabricating steel structure for big projects such as thermal power plants, hydropower plants, cement plants, oil refinery plants. Besides, the company has measuring instruments, ultrasonic device with high precision, advanced modern machinery line for production with the aim to increase workshop's productivity on fabricating.