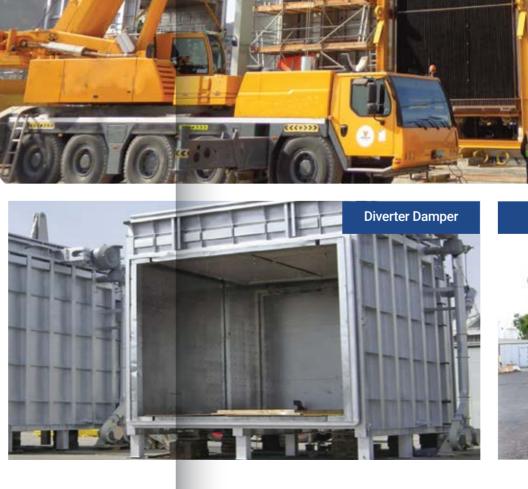

## **PHOTOS OF EQUIPMENTS**

AMECC is owning a wide range of machinery for steel structure fabrication, ensuring technical and safety requirement for fabricating steel structure for big projects such as thermal power plants, hydropower plants, cement plants, oil refinery plants. Besides, the company has measuring instruments, ultrasonic device with high precision, advanced modern machinery line for production with the aim to increase workshop's productivity on fabricating.