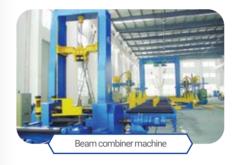

## **PHOTOS OF EQUIPMENTS**

AMECC is owning a wide range of machinery for steel structure fabrication, ensuring technical and safety requirement for fabricating steel structure for big projects such as thermal power plants, hydropower plants, cement plants, oil refinery plants. Besides, the company has measuring instruments, ultrasonic device with high precision, advanced modern machinery line for production with the aim to increase workshop's productivity on fabricating.

## **GENERAL WORKSHOP LAYOUT**

1. Steel Structure & Equipment Fabrication

2. AMECC GT Workshop

3. Nam Dinh Vu Modular Center

4. AMECC Nam Trieu Workshop

5. MS-AMECC Workshop

6. AMECC South Workshop

| No. | TYPE OF MACHINE - BRAND                                          | ORIGIN       | WATTAGE / QUANTITY              |
|-----|------------------------------------------------------------------|--------------|---------------------------------|
| А   | EQUIPMENT FOR PROCESSING AND MANUFACTURING                       |              |                                 |
| 01  | Laser Cutting Machine HLP-25120                                  | YAWEI        | 20KW                            |
| 02  | Laser Cutting Machine TL6020                                     | TAILIFT      | 20KW - Cutting thickness 100mm  |
| 03  | Plasma Cutting Machine CNC MAXPRO 200                            | HUGONG       | 3.5KW - Cutting thickness 16mm  |
| 04  | Plasma Cutting Machine CNC BN 4000                               | BRUCO        | 06 Machines                     |
| 05  | Steel Plate Bevelling Machine CNC HYPERCUT 4000                  | DAMA         | 03 Machines                     |
| 06  | Steel Beam/Profile Bevelling Machine CNC KR XH1500               | KARSY        | Bevelling types: I, V, X, Y, K  |
| 07  | Shape Steel Bending Machine W24S-500                             | QINYANG JULI | 15.000*1.500*600 mm             |
| 08  | Automatic Drilling and Sawing Machine Newrun 13 - Diamond 1300DT | KOTEC        | L250*3000; H400*3500; D250*2200 |
| 09  | Steel Plate Drilling Machine CNC 1640HH                          | TFI          | 20.000T/year                    |
| 10  | CNC Punching Machine CNC PP-103B                                 | SCM          | 03 Machines                     |
| 11  | Large Size Steel Plate Drilling Machine TACO-458HH-R-Plus        | TFI          | 04 Machines                     |
| 12  | 4 Shaft Plate Rolling Machine MCB3037                            | Davi         | 01 Machine                      |
| 13  | Beam Straightening Machine YJ-60B                                | Wuxi Hualian | 02 Machines                     |
| 14  | Built-Up Beam Assembling Machine NACO A-18JPH                    | TAIWAN       | 04 Machines                     |
| 15  | Shape Steel Bending Machine RCMI-170                             | FACON        | 04 Machines                     |
| 16  | Steel Angles Automatic Punching and Cutting Machine TAPM 1412    | SCM          | 02 Machines                     |
| 17  | CNC Steel Plate Bending Machine PBH 630T/6200                    | YAWEI        | 02 Machines                     |
| 18  | Steel Plate Bending Machine Inouse 80T-140T                      | Inouse       | 01 Machine                      |
| 19  | Steel Coil Processing Machine CHD -16.2000                       | HEDING       | 03 Machines                     |
| 20  | Automatic Pipe Processing Line                                   | Sakura       | 01 System                       |
| 21  | Automatic Grating Processing Line DSS-800X3-GT                   | Daichen      | 150.000 ID/year                 |